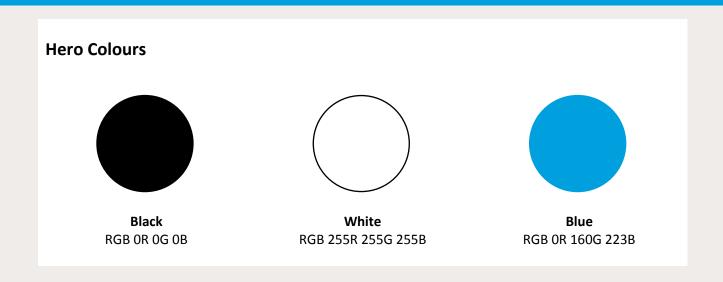

## Colour

The brand colours are strong identifiers of the brand. Hero colours are the colours that are used most often.

There is a secondary colour palette used to help classify content and sort different industry training manuals.