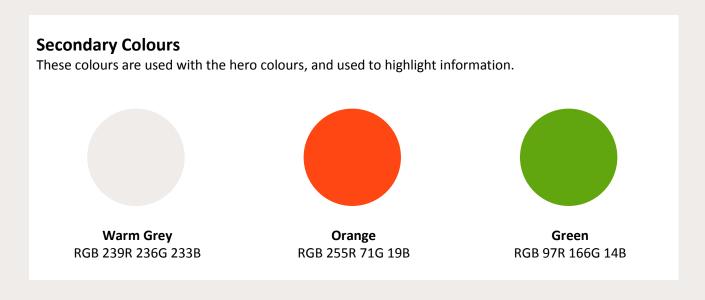

## Colour

The brand colours are strong identifiers of the brand. Hero colours are the colours that are used most often.

There is a secondary colour palette used to help classify content and sort different industry training manuals.